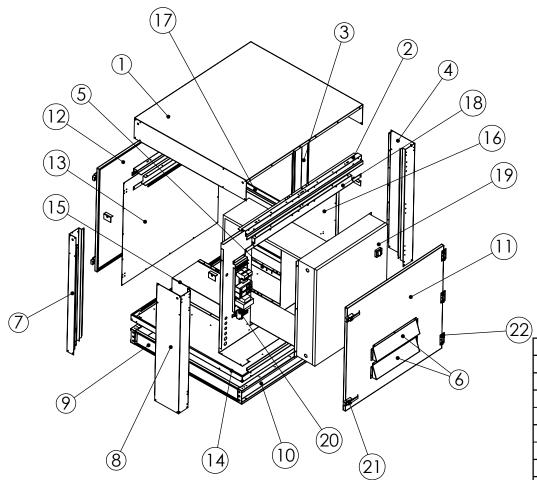

\*\* represents the selected coil kW

|       | Electric              | Heater Part Inf | ormation 4/5 | 5            |   |
|-------|-----------------------|-----------------|--------------|--------------|---|
| ltem# |                       |                 | #            |              |   |
| 1     | Lid                   | D4LIDD          | 1            | D5LIDD       | 1 |
| 2     | Drip Rail             | MD45DR          | 2            | MD45DR       | 2 |
| 3     | Left Front Post       | D4LTFPH         | 1            | D5LTFPH      | 1 |
| 4     | Right Front Post      | D4RTFPH         | 1            | D5RTFPH      | 1 |
| 5     | Horizontal Support    | M4HSUP          | 2            | M5HSUP       | 2 |
| 6     | Louver Cover          | MD15LCOVER      | 2            | MD15LCOVER   | 2 |
| 7     | Left Rear Post        | D4LRDJNVH       | 1            | D5LRDJNVH    | 1 |
| 8     | Right Rear Post       | EH4RRDJH        | 1            | EH5RRDJH     | 1 |
| 9     | End Flashing          | M4EFLS          | 2            | M5 EFLS      | 2 |
| 10    | Main Rail             | MD45MR          | 2            | MD45MR       | 2 |
| 11    | Double Louvered Door  | D4DOORDLH       | 1            | D5DOORDLH    | 1 |
| 12    | Door                  | D4DOORH         | 1            | D5DOORH      | 1 |
| 13    | Door Liner            | D4DOORHLH       | 1            | D5DOORHLH    | 1 |
| 14    | Bottom                | D4BOTTH         | 1            | D5BOTTH      | 1 |
| 15    | Coil Support          | MEHCPST         | 2            | MEHCPST      | 2 |
| 16    | Electric Cabinet Back | EH4ECBK         | 1            | EH5ECBK      | 1 |
| 17    | Lid Support           | M4LSUP          | 1            | M5LSUP       | 1 |
| 18    | Door Support          | E4TDSH          | 2            | E5TDSH       | 2 |
| 19    | SCR Electric Coil     | See Above       | 1            | See Above    | 1 |
| 20    | Electric Board        | MEHBRD          | 1            | MEHBRD       | 1 |
| 21    | Door Latches          | A7-10-351-20    | 2            | A7-10-351-20 | 2 |
| 22    | Door Hinges           | HG-OTA-100      | 3            | HG-OTA-100   | 3 |