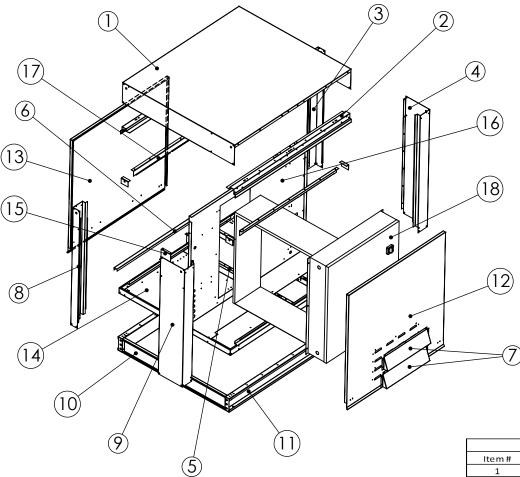

\*\* represents the selected coil kW

|           | Electric Heater Part Information 1/2/3 |                 |   |            |   |            |   |
|-----------|----------------------------------------|-----------------|---|------------|---|------------|---|
| ltem#     | Description Of Part                    | Size 1          | # | Size 2     | # | Size 3     | # |
| 1         | Lid                                    | D1LIDD          | 1 | D2LIDD     | 1 | D3LIDD     | 1 |
| 2         | Drip Rail                              | MD13DR          | 2 | MD13DR     | 2 | MD13DR     | 2 |
| 3         | Left Front Post                        | D1LTFP          | 1 | D2LTFP     | 1 | D3LTFP     | 1 |
| 4         | Right Front Post                       | D1RTFP          | 1 | D2RTFP     | 1 | D3RTFP     | 1 |
| 5         | Horizontal Support                     | M1HSUP          | 2 | M2HSUP     | 2 | M3HSUP     | 2 |
| 6         | Door Hook                              | MD13DRHK        | 2 | MD13DRHK   | 2 | MD13DRHK   | 2 |
| 7         | Louver Cover                           | MD15LCOVER      | 2 | MD15LCOVER | 2 | MD15LCOVER | 2 |
| 8         | Left Rear Post                         | <b>D1LRDJNV</b> | 1 | D2LRDJNV   | 1 | D3LRDJNV   | 1 |
| 9         | Right Rear Post                        | EH1RRDJ         | 1 | EH2RRDJ    | 1 | EH3RRDJ    | 1 |
| 10        | End Flashing                           | M1EFLS          | 2 | M2EFLS     | 2 | M3EFLS     | 2 |
| 11        | Main Rail                              | MD12MR          | 2 | MD12MR     | 2 | MD3MR      | 2 |
| 12        | Double Louvered Door                   | D1DOORDL        | 1 | D2DOORDL   | 1 | D3DOORDL   | 1 |
| 13        | Door                                   | D1DOOR          | 1 | D2DOOR     | 1 | D3DOOR     | 1 |
| 14        | Bottom                                 | D1BOTT          | 1 | D2BOTT     | 1 | D3BOTT     | 1 |
| 15        | Coil Support                           | MEHCPST         | 2 | MEHCPST    | 2 | MEHCPST    | 2 |
| 16        | Electric Cabinet Back                  | EH1ECBK         | 1 | EH2ECBK    | 1 | EH3ECBK    | 1 |
| 17        | Door Support                           | MD13DRSP        | 2 | MD13DRSP   | 2 | MD13DRSP   | 2 |
| 18        | SCR Electric Coil                      | See Above       | 1 | See Above  | 1 | See Above  | 1 |
| 19        | Electric Board                         | MEHBRD          | 1 | MEHBRD     | 1 | MEHBRD     | 1 |
| NOT SHOWN | Door Handle                            | P-50-1010       | 1 | P-50-1010  | 1 | P-50-1010  | 1 |